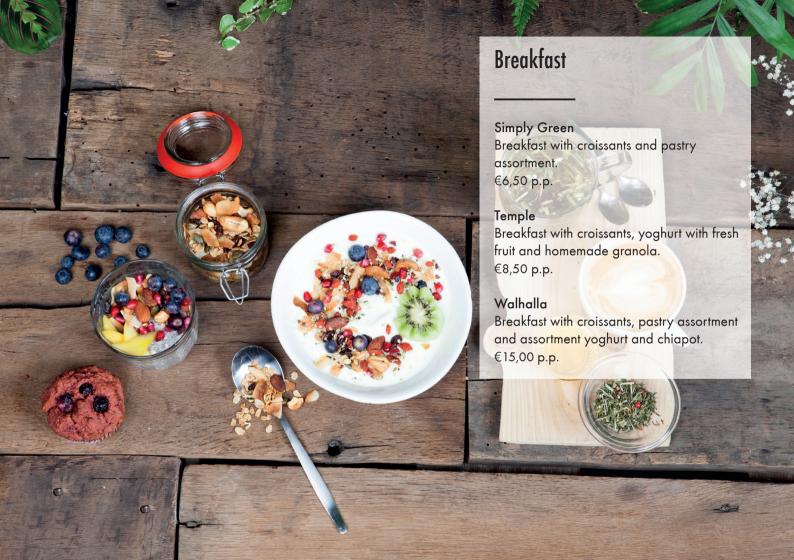

### Food options:

|           | Simply Green | Temple    | Walhalla |
|-----------|--------------|-----------|----------|
| Breakfast | € 6,50       | € 8,50    | € 15,00  |
| AM Break  | € 2,50       | € 3,50    | € 5,50   |
| Lunch     | € 14,50      | € 16,50   | € 18,50  |
| PM Break  | € 5,00       | € 7,50    | € 9,50   |
| D:        | 2.6          | 4.6       |          |
| Dinner    | 3 Courses    | 4 Courses |          |
|           | € 35,00      | € 39,50   |          |