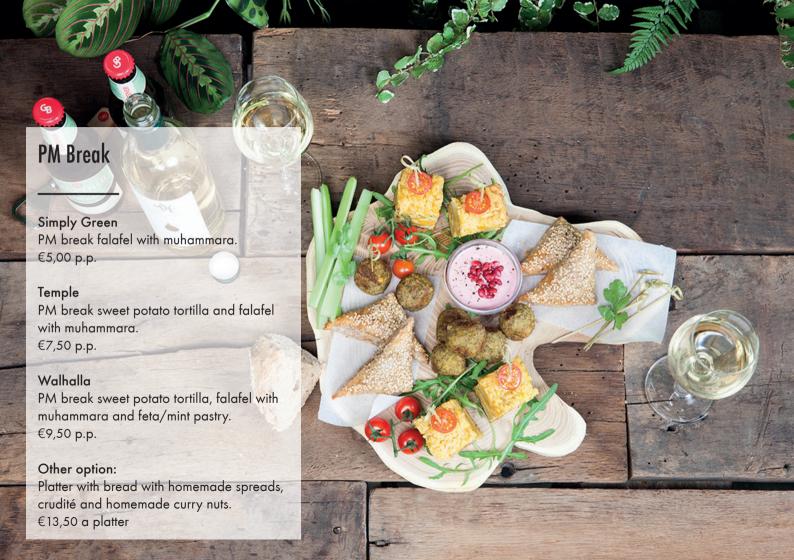

### Food options:

|           | Simply Green | Temple    | Walhalla |
|-----------|--------------|-----------|----------|
| Breakfast | € 6,50       | € 8,50    | € 15,00  |
| AM Break  | € 2,50       | € 3,50    | € 5,50   |
| Lunch     | € 14,50      | € 16,50   | € 18,50  |
| PM Break  | € 5,00       | € 7,50    | € 9,50   |
| D:        | 2.6          | 4.6       |          |
| Dinner    | 3 Courses    | 4 Courses |          |
|           | € 35,00      | € 39,50   |          |