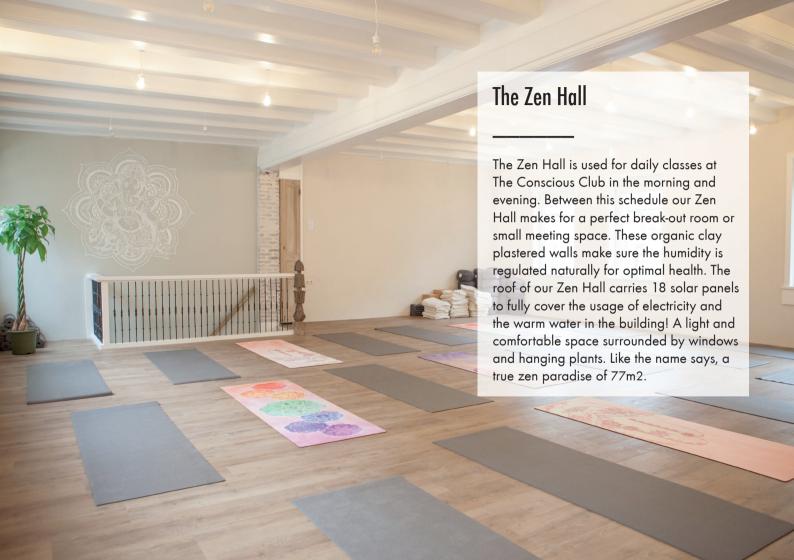

### This includes:

- 77 m2 private indoor space  $(8,2m \times 9,4 \times 3m)$
- 30 yoga mats
- 30 meditation pillows
- Extra yoga gear & blankets
- Use of special dressing rooms with showers for men and women (separate)
- Sonos Sound System