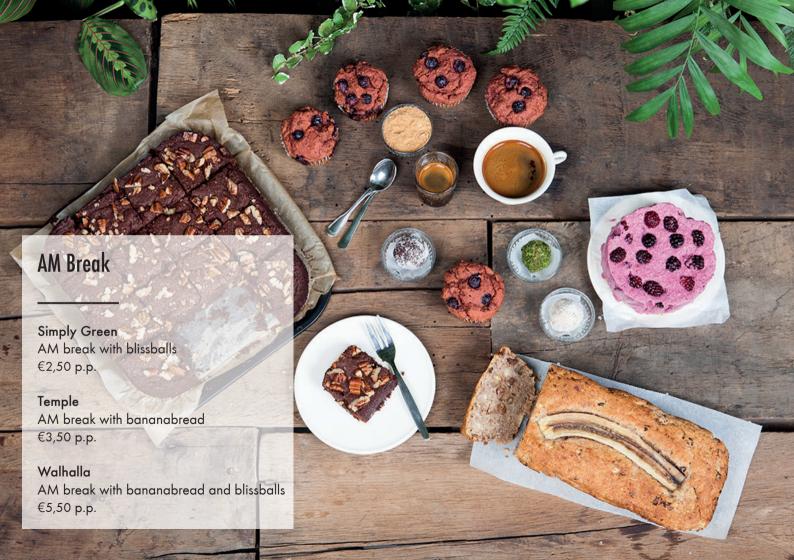

### Food options:

|           | Simply Green | Temple    | Walhalla |
|-----------|--------------|-----------|----------|
| Breakfast | € 6,50       | € 8,50    | € 15,00  |
| AM Break  | € 2,50       | € 3,50    | € 5,50   |
| Lunch     | € 14,50      | € 16,50   | € 18,50  |
| PM Break  | € 5,00       | € 7,50    | € 9,50   |
| D:        | 2.6          | 4.6       |          |
| Dinner    | 3 Courses    | 4 Courses |          |
|           | € 35,00      | € 39,50   |          |