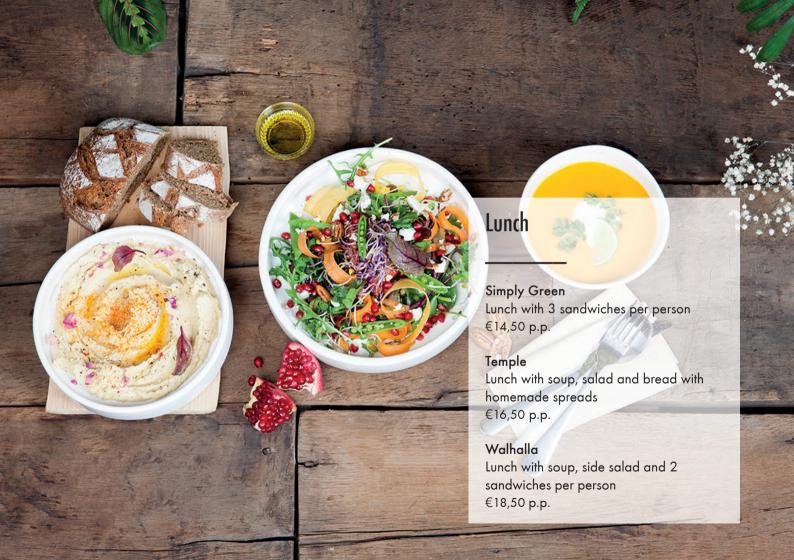

### Food options:

|           | Simply Green | Temple    | Walhalla |
|-----------|--------------|-----------|----------|
| Breakfast | € 6,50       | € 8,50    | € 15,00  |
| AM Break  | € 2,50       | € 3,50    | € 5,50   |
| Lunch     | € 14,50      | € 16,50   | € 18,50  |
| PM Break  | € 5,00       | € 7,50    | € 9,50   |
| D:        | 2.6          | 4.6       |          |
| Dinner    | 3 Courses    | 4 Courses |          |
|           | € 35,00      | € 39,50   |          |