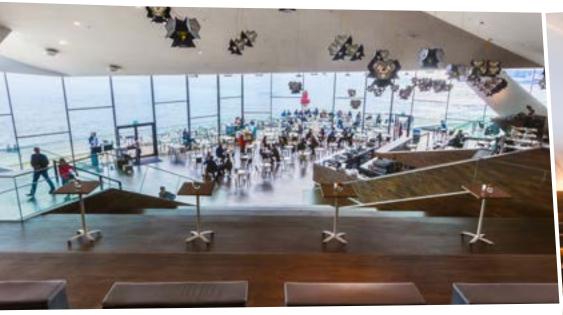

## **Foyer**

The Foyer partly overlooks Eye bar-restaurant and the river IJ, has its own bar and can be exclusively used as catering area during your conference, presentation, or premiere. The Foyer can also be rented separately for a lunch, cocktail or walking dinner.

# **IJ-Lounge**

IJ-Lounge is located on the ground floor of the museum and offers a panoramic view over the river IJ. This popular space is frequently used for meetings, private dinners, and weddings.

Room at the Top is located on the top floor of Eye and offers both a unique perspective on the inside of the building as well as a large window that overlooks the IJ. This space is ideal for product presentations, lectures and meetings.

### Waterfront

Waterfront is located on the ground floor of the venue and has a beautiful water view. This private space is across the IJ-Lounge and the entrance is in the permanent exhibition of the museum. Waterfront is perfect for meetings, presentations, dinners and cocktail receptions.