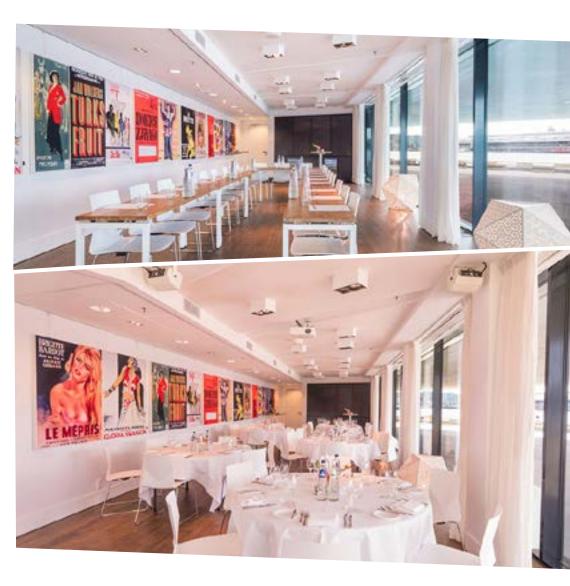

#### Cinema 1

Cinema 1 is our largest cinema with 310 seats in a theatre style formation. Combining Cinema 1 with the adjacent Foyer space makes it ideal for a conference, film premiere or networking event.

## **Foyer**

The Foyer partly overlooks Eye bar-restaurant and the river IJ, has its own bar and can be exclusively used as catering area during your conference, presentation, or premiere. The Foyer can also be rented separately for a lunch, cocktail or walking dinner.