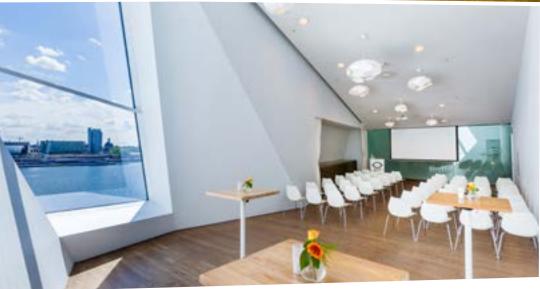

# **IJ-Lounge**

IJ-Lounge is located on the ground floor of the museum and offers a panoramic view over the river IJ. This popular space is frequently used for meetings, private dinners, and weddings.

Room at the Top is located on the top floor of Eye and offers both a unique perspective on the inside of the building as well as a large window that overlooks the IJ. This space is ideal for product presentations, lectures and meetings.