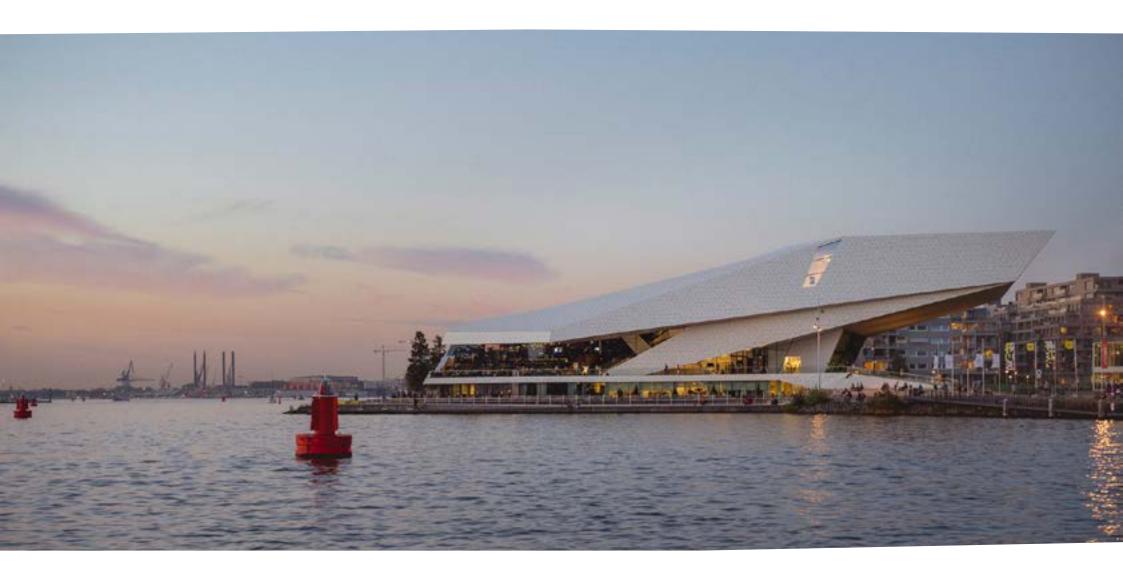

# Eye as event venue

Would you like to organise a meeting looking over the river IJ or give a presentation on the big screen of a cinema? Eye, the film museum in Amsterdam, offers four cinemas, three event spaces and a foyer. Once a month there is also the possibility of renting the entire venue for an exclusive event. This variety allows us to host a broad range of different events: a conference with 300 participants, a company party with 900 colleagues or an intimate dinner or meeting for 20 people.

This inspiring event venue is located along the river IJ, right across the Central Station of Amsterdam. The various spaces available can be rented for meetings, lectures, conferences, business presentations, workshops and of course for film screenings. Dinners, cocktail parties and receptions are also possible at Eye. One day per month you can even rent the entire location for a major event. On top of that Eye is even an official wedding location. There are different possibilities to offer your guests a unique experience, for example by a guided tour, exhibition, canal cruise or workshop.