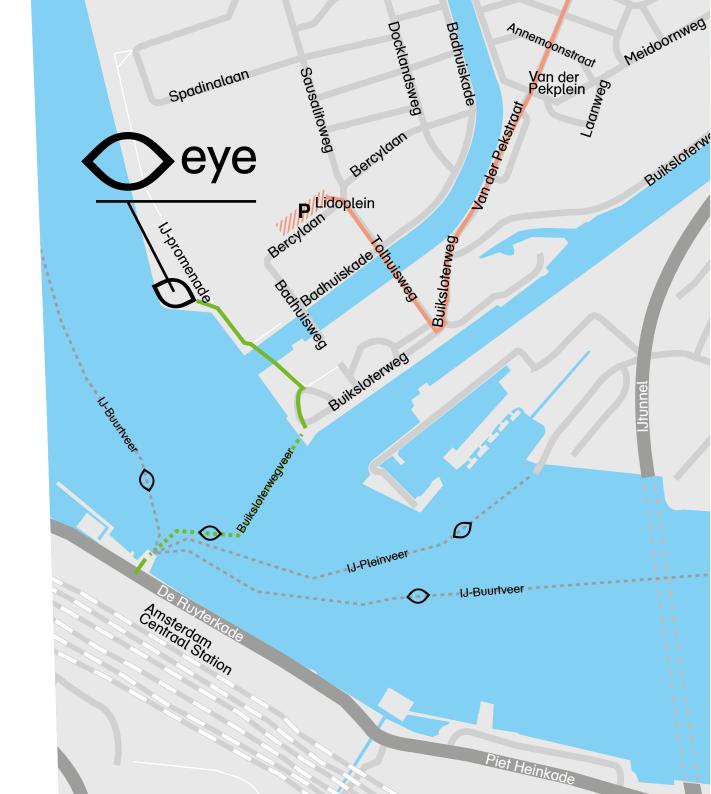

#### **Public transport**

From Amsterdam's Central Station a complimentary ferry that runs 24 hours a day will take you to the other side of the IJ; take the ferry called 'Buiksloterweg'. The ferry ride takes about 3 minutes. If you are travelling from Central Station, this ferry will be located on one of the two middle pontoons. When you leave the ferry in Amsterdam Noord, turn left immediately and then walk about three minutes to Eye.

#### By car

Many navigation systems have trouble finding the 'IJpromenade', so it is better to enter 'Overhoeksplein 1' as your destination.

Eye can be reached via the IJtunnel and via the A10 ring road. From these roads:

- \* Take exit S116 in the direction of S118 via Johan Hasseltweg
- \* At Mosplein, turn left onto Van der Pekstraat
- \* Van der Pekstraat becomes Buiksloterweg
- \* Take the first right onto Tolhuisweg
- \* Once on Tolhuisweg, take the second left, where you will find a car park