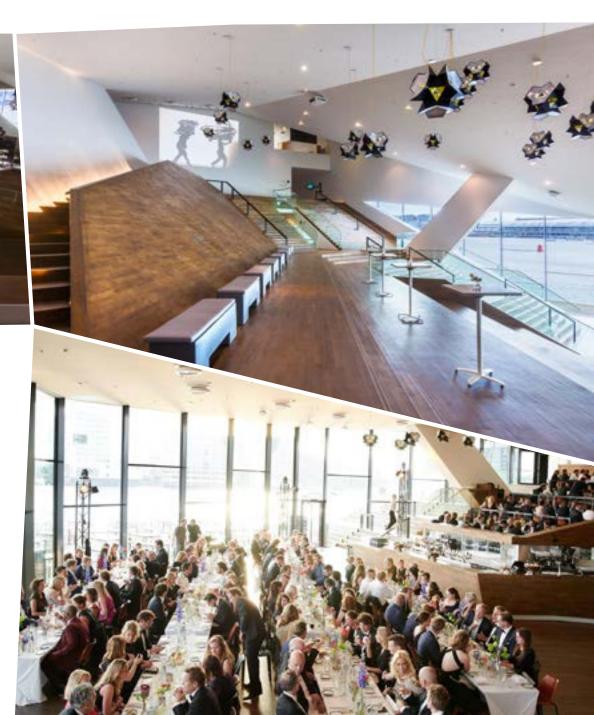

## **Arena**

Arena is the most spectacular space of Eye, caused by the different levels and the view over the water. Since it is the heart of the museum, the Arena can only be used when exclusively renting the whole venue for a day. This is possible once a month on a Monday, Tuesday or Wednesday. Company parties, gala dinners, networking receptions, fashion shows and product launches are examples of possible events. Due to the high ceiling and enormous glass facade there is a lot of natural day light, which gives a very spacious feeling. The maximum capacity for a reception, walking dinner or party is 900 persons and the big terrace outside offers 100 seats.

## **Foyer**

The Foyer partly overlooks Eye bar-restaurant and the river IJ, has its own bar and can be exclusively used as catering area during your conference, presentation, or premiere. The Foyer can also be rented separately for a lunch, cocktail or walking dinner.