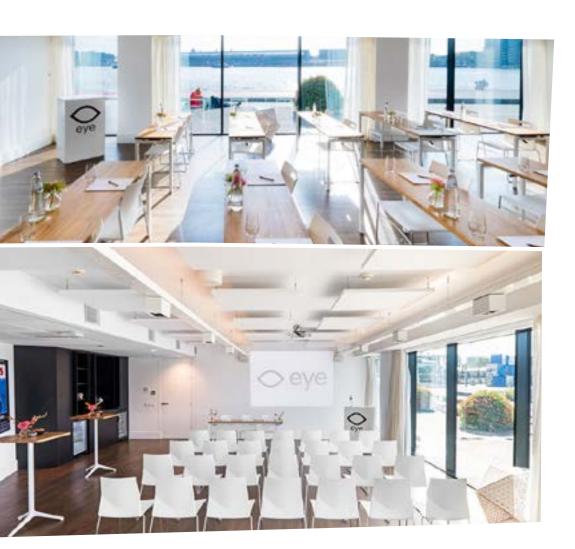

## **Foyer**

The Foyer partly overlooks Eye bar-restaurant and the river IJ, has its own bar and can be exclusively used as catering area during your conference, presentation, or premiere. The Foyer can also be rented separately for a lunch, cocktail or walking dinner.

### Rates and capacity

Anywhere between 10 and 310 people, in a meeting room or in a cinema, or even renting the entire museum for an event of up to 900 people: it is all possible at Eye! Each space comes equipped with a projector and a screen. Free Wi-Fi is also available throughout the whole venue. Every event will be supported by an event coordinator. Below you will find an overview of the capacities and prices of the various spaces.