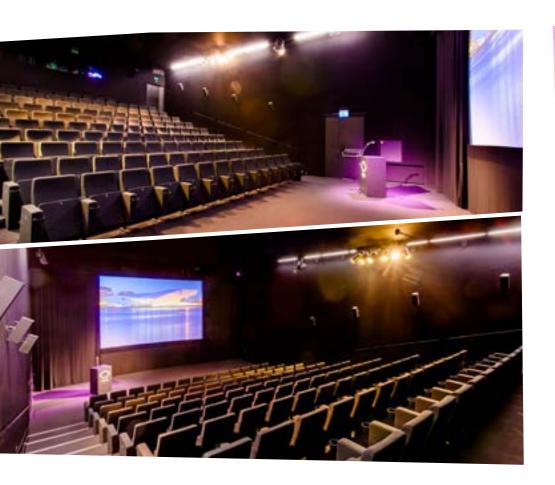

#### Cinema 1

Cinema 1 is our largest cinema with 310 seats in a theatre style formation. Combining Cinema 1 with the adjacent Foyer space makes it ideal for a conference, film premiere or networking event.

#### Cinema 2

Cinema 2 is a multifunctional cinema with 130 seats. This space features a retractable seating stand, which makes it suitable for all types of events, such as theatrical performances, interactive debates, workshops, or information markets.