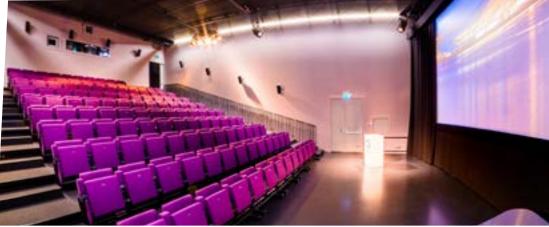

#### Cinema 3

Cinema 3 offers 130 fixed seats and is also known as 'The Black Box': everything in this room is black. This means it can be completely darkened, which ensures the ultimate film experience, or complete focus during a presentation.