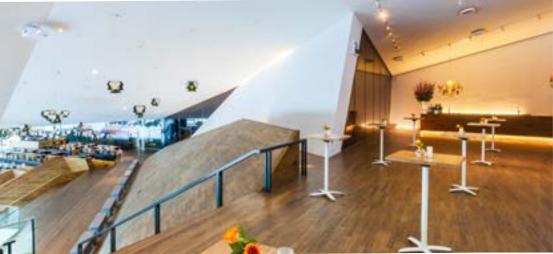

## **Arena**

Arena is the most spectacular space of Eye, caused by the different levels and the view over the water. Since it is the heart of the museum, the Arena can only be used when exclusively renting the whole venue for a day. This is possible once a month on a Monday, Tuesday or Wednesday. Company parties, gala dinners, networking receptions, fashion shows and product launches are examples of possible events. Due to the high ceiling and enormous glass facade there is a lot of natural day light, which gives a very spacious feeling. The maximum capacity for a reception, walking dinner or party is 900 persons and the big terrace outside offers 100 seats.

## **Foyer**

The Foyer partly overlooks Eye bar-restaurant and the river IJ, has its own bar and can be exclusively used as catering area during your conference, presentation, or premiere. The Foyer can also be rented separately for a lunch, cocktail or walking dinner.