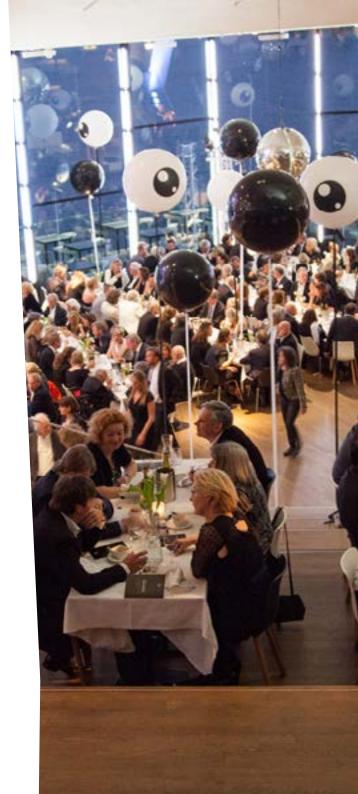

## **Arena**

Arena is the most spectacular space of Eye, caused by the different levels and the view over the water. Since it is the heart of the museum, the Arena can only be used when exclusively renting the whole venue for a day. This is possible once a month on a Monday, Tuesday or Wednesday. Company parties, gala dinners, networking receptions, fashion shows and product launches are examples of possible events. Due to the high ceiling and enormous glass facade there is a lot of natural day light, which gives a very spacious feeling. The maximum capacity for a reception, walking dinner or party is 900 persons and the big terrace outside offers 100 seats.

## **Foyer**

The Foyer partly overlooks Eye bar-restaurant and the river IJ, has its own bar and can be exclusively used as catering area during your conference, presentation, or premiere. The Foyer can also be rented separately for a lunch, cocktail or walking dinner.