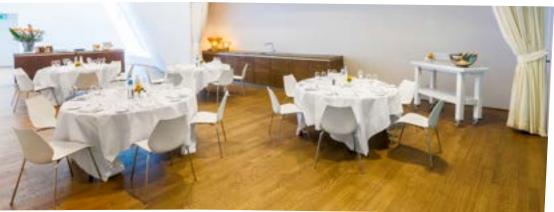

## **Foyer**

The Foyer partly overlooks Eye bar-restaurant and the river IJ, has its own bar and can be exclusively used as catering area during your conference, presentation, or premiere. The Foyer can also be rented separately for a lunch, cocktail or walking dinner.