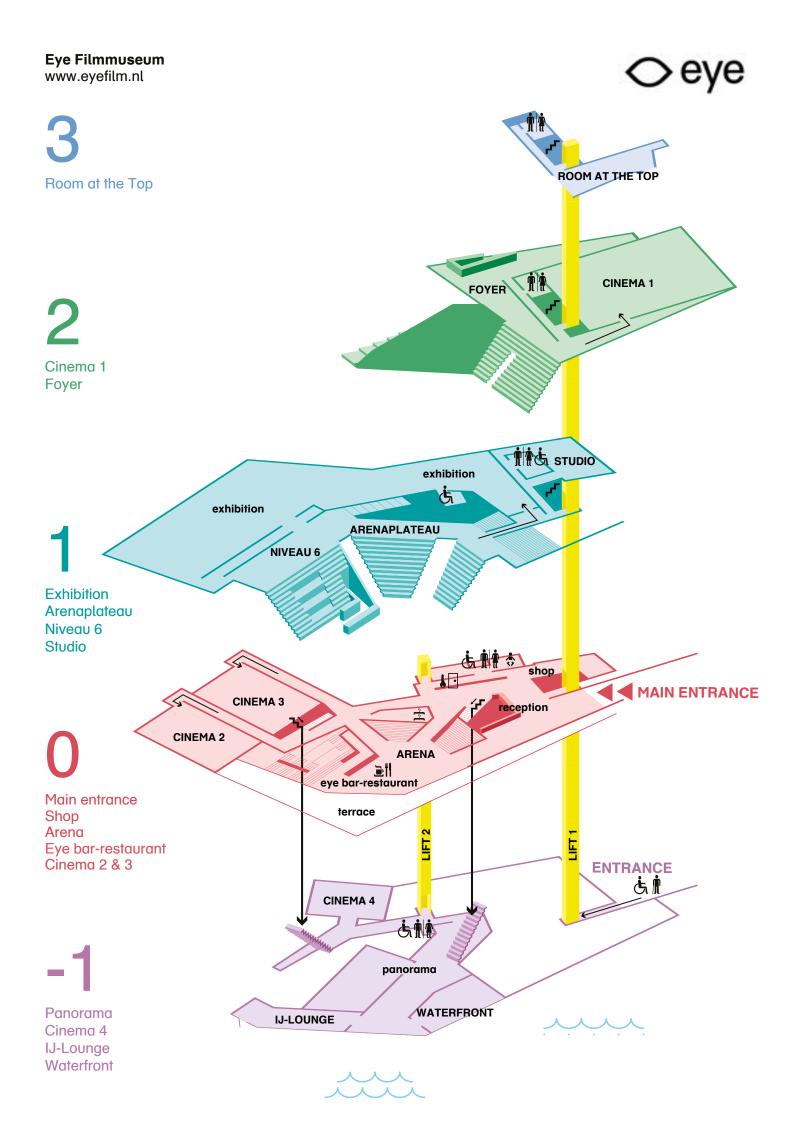

### Rates and capacity

Anywhere between 10 and 310 people, in a meeting room or in a cinema, or even renting the entire museum for an event of up to 900 people: it is all possible at Eye! Each space comes equipped with a projector and a screen. Free Wi-Fi is also available throughout the whole venue. Every event will be supported by an event coordinator. Below you will find an overview of the capacities and prices of the various spaces.

## **Arena**

Arena is the most spectacular space of Eye, caused by the different levels and the view over the water. Since it is the heart of the museum, the Arena can only be used when exclusively renting the whole venue for a day. This is possible once a month on a Monday, Tuesday or Wednesday. Company parties, gala dinners, networking receptions, fashion shows and product launches are examples of possible events. Due to the high ceiling and enormous glass facade there is a lot of natural day light, which gives a very spacious feeling. The maximum capacity for a reception, walking dinner or party is 900 persons and the big terrace outside offers 100 seats.

#### Cinema 1

Cinema 1 is our largest cinema with 310 seats in a theatre style formation. Combining Cinema 1 with the adjacent Foyer space makes it ideal for a conference, film premiere or networking event.

#### Cinema 2

Cinema 2 is a multifunctional cinema with 130 seats. This space features a retractable seating stand, which makes it suitable for all types of events, such as theatrical performances, interactive debates, workshops, or information markets.

#### Cinema 3

Cinema 3 offers 130 fixed seats and is also known as 'The Black Box': everything in this room is black. This means it can be completely darkened, which ensures the ultimate film experience, or complete focus during a presentation.

#### Cinema 4

Cinema 4 has 67 fixed seats and has been completely furnished in Art Deco style, in commemoration of the historic Cinema Parisien. Cinema Parisien, once located on Amsterdam's Nieuwendijk, was one of the first cinemas in Amsterdam, and the furnishing of Cinema 4 is a tribute to this special place in Dutch film history. The cinema is equipped with a sophisticated type of LED lighting, and the decorated wall panels can be illuminated in various ways.

## **Foyer**

The Foyer partly overlooks Eye bar-restaurant and the river IJ, has its own bar and can be exclusively used as catering area during your conference, presentation, or premiere. The Foyer can also be rented separately for a lunch, cocktail or walking dinner.

# **IJ-Lounge**

IJ-Lounge is located on the ground floor of the museum and offers a panoramic view over the river IJ. This popular space is frequently used for meetings, private dinners, and weddings.

Room at the Top is located on the top floor of Eye and offers both a unique perspective on the inside of the building as well as a large window that overlooks the IJ. This space is ideal for product presentations, lectures and meetings.

#### **Studio**

The Studio offers a space for organizing educational workshops that use film-related tools and materials. The Studio is also very suitable for brainstorming or training sessions.

### Waterfront

Waterfront is located on the ground floor of the venue and has a beautiful water view. This private space is across the IJ-Lounge and the entrance is in the permanent exhibition of the museum. Waterfront is perfect for meetings, presentations, dinners and cocktail receptions.