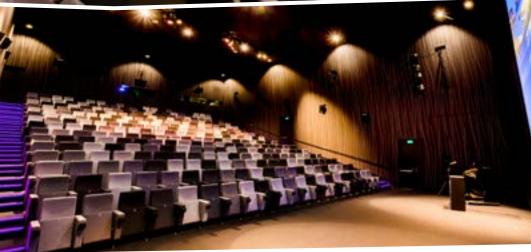

#### Cinema 2

Cinema 2 is a multifunctional cinema with 130 seats. This space features a retractable seating stand, which makes it suitable for all types of events, such as theatrical performances, interactive debates, workshops, or information markets.