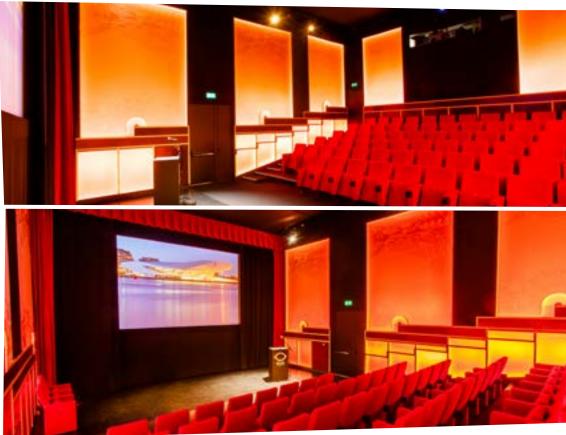

#### Cinema 3

Cinema 3 offers 130 fixed seats and is also known as 'The Black Box': everything in this room is black. This means it can be completely darkened, which ensures the ultimate film experience, or complete focus during a presentation.

#### Cinema 4

Cinema 4 has 67 fixed seats and has been completely furnished in Art Deco style, in commemoration of the historic Cinema Parisien. Cinema Parisien, once located on Amsterdam's Nieuwendijk, was one of the first cinemas in Amsterdam, and the furnishing of Cinema 4 is a tribute to this special place in Dutch film history. The cinema is equipped with a sophisticated type of LED lighting, and the decorated wall panels can be illuminated in various ways.